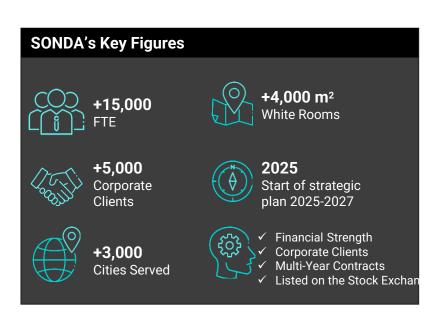

## Behind life-changing technologies, there is **SONDA**

US\$ 1,617 million

Consolidated Revenue LTM 03/25

14.5%

CAGR<sub>2021-25</sub> Revenue LTM 03/25

US\$ 143 million

Consolidated EBITDA LTM 03/25

CAGR<sub>2021-25</sub> Revenue LTM 03/25