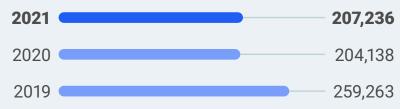

Our reorganization in 2020 has borne fruit in our financial performance, as 2021 saw many important achievements. The company's consolidated operating revenue was Ch\$ 897,198 million, equivalent to US\$ 1,062.2 million. EBITDA was Ch\$ 111,451 million, equivalent to US\$ 131.9 million, and net income was Ch\$ 34,864 million, equivalent to US\$ 41.3 million.