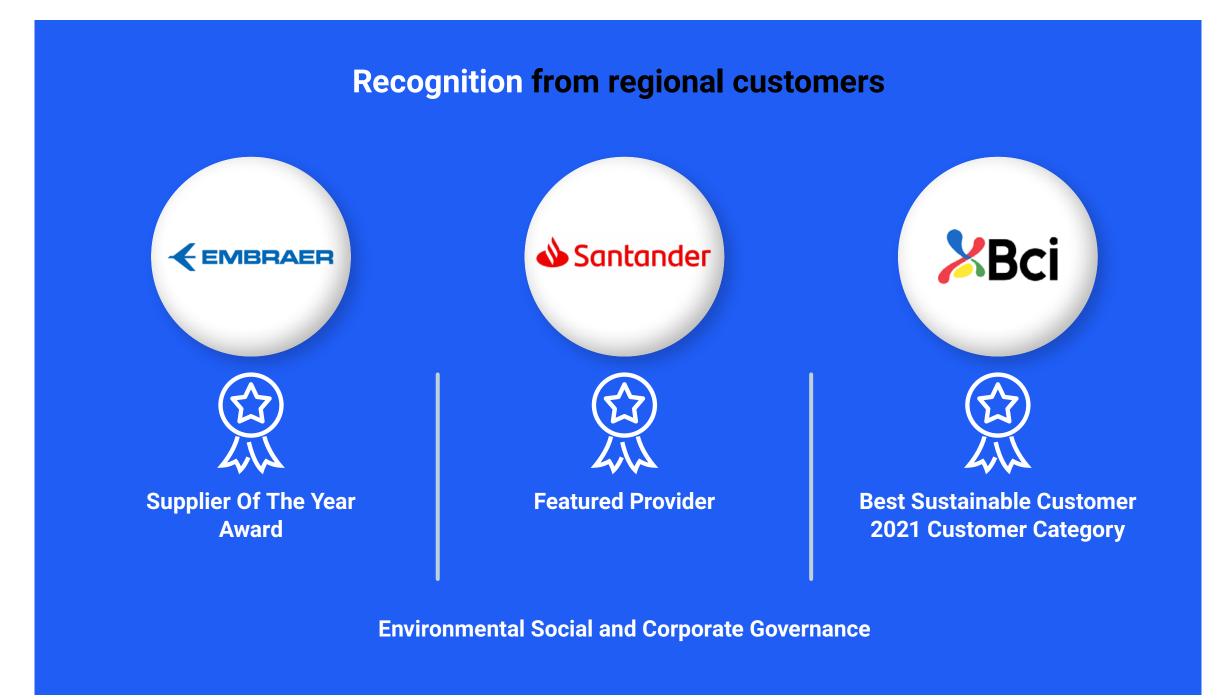

#### **Progress implementing the** integrated customer management model in 2021

- Expanding the model to our ten countries.
- Five-point increase in customer NPS using the model.
- SONDA was granted awards by three regional customers for using the model, and these were Santander, BCI, and Embraer.