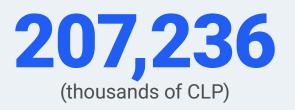

Our reorganization in 2020 has borne fruit in our financial performance, as 2021 saw many important achievements. The company's consolidated operating revenue was Ch\$ 897,198 million, equivalent to US\$ 1,062.2 million. EBITDA was Ch\$ 111,451 million, equivalent to US\$ 131.9 million, and net income was Ch\$ 34,864 million, equivalent to US\$ 41.3 million.