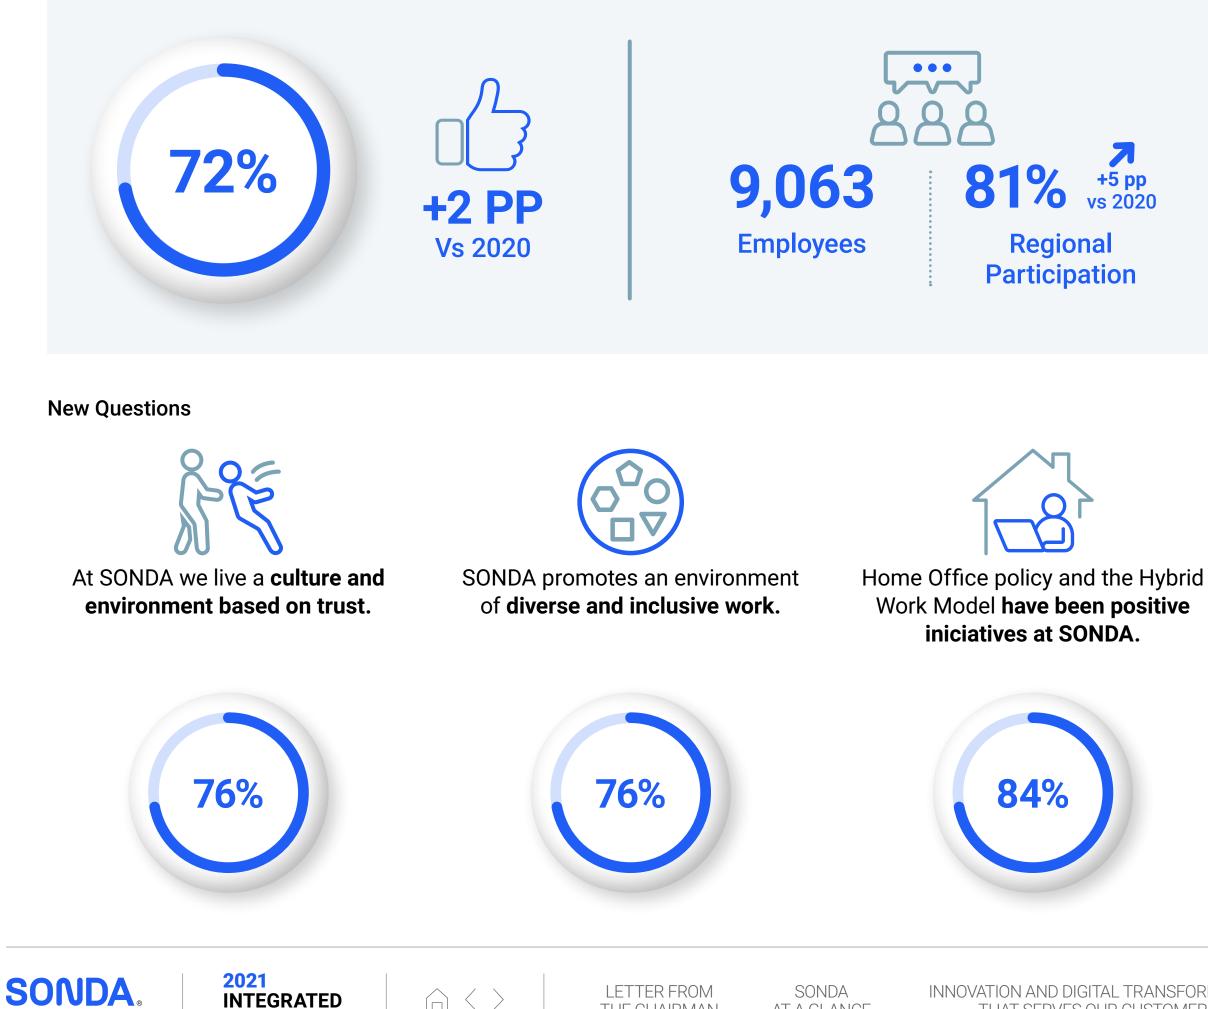

#### **Customer satisfaction**

Customer satisfaction is measured using the Net Promoter Score (NPS). The first step is an annual survey of our service partners in our ten countries. Even during a pandemic, our NPS rose by 6% compared to the previous year, as a common theme among these responses was SONDA's presence and commitment.

#### **Customer experience and service quality**

|                                                                 | 2019  | 2020  | 2021  |
|-----------------------------------------------------------------|-------|-------|-------|
| Grievance rate                                                  |       |       |       |
| Percentage of complaints<br>compared to total service<br>orders | 0.03% | 0.04% | 0.03% |
| Service quality                                                 |       |       |       |
| Percentage of cases resolved<br>by help desks                   | 91%   | 92%   | 93%   |