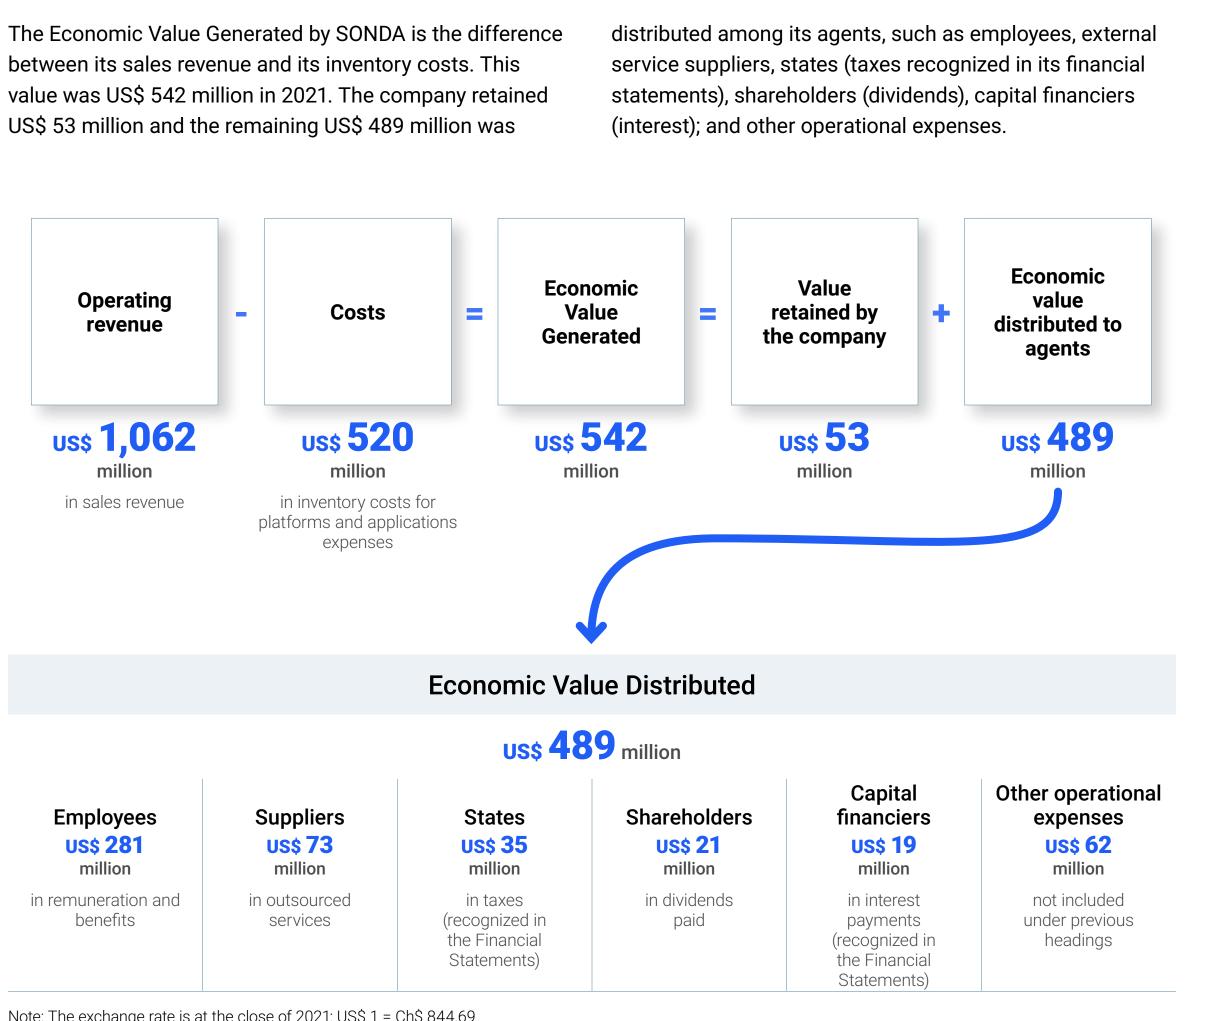

### Verticalization by Industry: we understand our customers' requirements

We have adopted the concept of Verticalization by Industry at SONDA, both as a fundamental component of our business strategy and as an organizational value.

This strategy requires SONDA's teams to be specialists in key economic and social development markets and that

they understand the challenges and characteristics of each market. We also focus our dedication, abilities and resources on strengthening our leadership in technological transformation across the region.

We have a solid team of IT professionals who have developed services that add value to our customers' businesses by providing customized solutions that comply with their requirements. They also create synergies, and develop cross-learning and replication, in order to provide better services and solutions.

### **Verticalization** as a way to reach our customers

2021 INTEGRATED REPORT

 $\land$   $\langle$   $\rangle$ 

LETTER FROM THE CHAIRMAN SONDA AT A GLANCE INNOVATION AND DIGITAL TRANSFORMATION THAT SERVES OUR CUSTOMERS