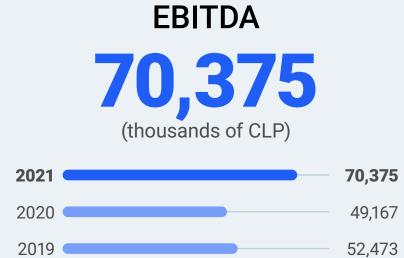

Our reorganization in 2020 has borne fruit in our financial performance, as 2021 saw many important achievements. The company's consolidated operating revenue was Ch\$ 897,198 million, equivalent to US\$ 1,062.2 million. EBITDA was Ch\$ 111,451 million, equivalent to US\$ 131.9 million, and net income was Ch\$ 34,864 million, equivalent to US\$ 41.3 million.

ABOUT THIS N REPORT

2021 INTEGRATED REPORT

LETTER FROM THE CHAIRMAN SONDA AT A GLANCE INNOVATION AND DIGITAL TRANSFORMATION THAT SERVES OUR CUSTOMERS

Operating revenue and EBITDA in constant currency increased by 19.9% and 30.0% respectively, compared to last year. These increases were driven by greater business dynamism in most of our markets, and net income far exceeded last year's figure.

EBITDA margin was 12.4%, an increase of 130 basis points compared to last year. We would like to emphasize that SONDA's EBITDA margin was higher in every country.

Closed businesses were US\$ 1,262 million, which represents growth of 23% compared to last year. Growth was particularly high in Chile (+29.4%), Brazil (+16.6%) and OPLA - Other Latin American Countries - (+24.3%), which reflect a solid recovery with respect to last year. The new business opportunities pipeline totaled US\$ 4,509 million, which has created tremendous optimism for the coming years.