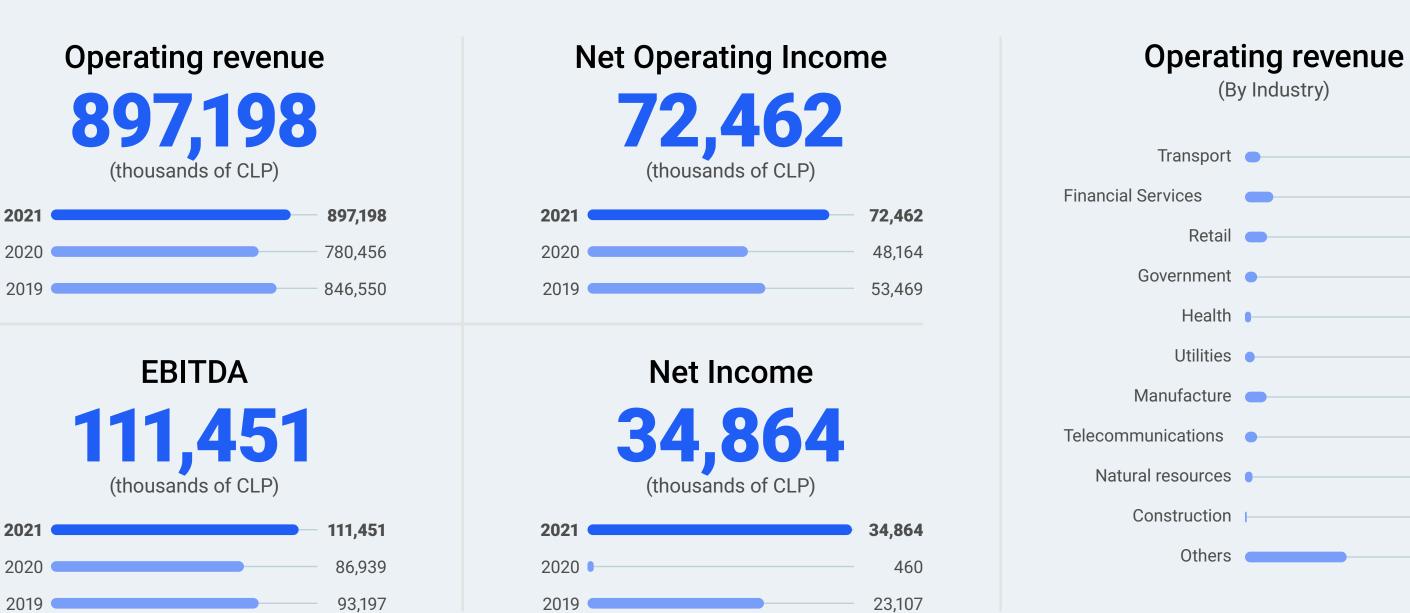

Our reorganization in 2020 has borne fruit in our financial performance, as 2021 saw many important achievements. The company's consolidated operating revenue was Ch\$ 897,198 million, equivalent to US\$ 1,062.2 million. EBITDA was Ch\$ 111,451 million, equivalent to US\$ 131.9 million, and net income was Ch\$ 34,864 million, equivalent to US\$ 41.3 million.

ABOUT THIS N REPORT

2021 INTEGRATED REPORT

LETTER FROM THE CHAIRMAN SONDA AT A GLANCE INNOVATION AND DIGITAL TRANSFORMATION THAT SERVES OUR CUSTOMERS

Operating revenue and EBITDA in constant currency increased by 19.9% and 30.0% respectively, compared to last year. These increases were driven by greater business dynamism in most of our markets, and net income far exceeded last year's figure.

EBITDA margin was 12.4%, an increase of 130 basis points compared to last year. We would like to emphasize that SONDA's EBITDA margin was higher in every country.

Closed businesses were US\$ 1,262 million, which represents growth of 23% compared to last year. Growth was particularly high in Chile (+29.4%), Brazil (+16.6%) and OPLA - Other Latin American Countries - (+24.3%), which reflect a solid recovery with respect to last year. The new business opportunities pipeline totaled US\$ 4,509 million, which has created tremendous optimism for the coming years.