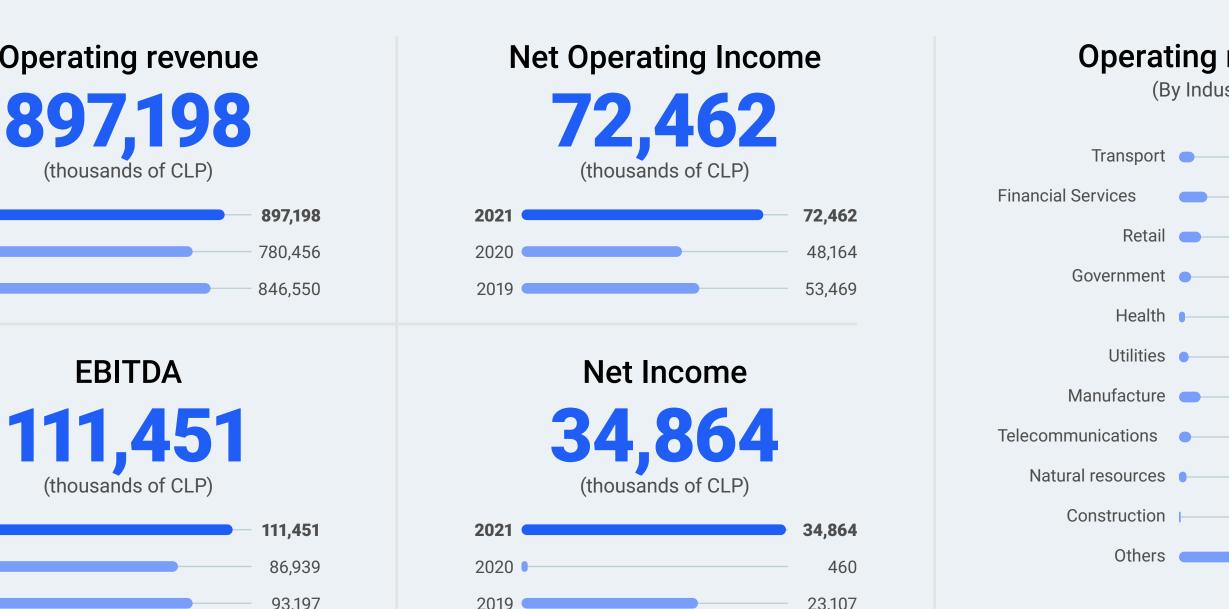

Our reorganization in 2020 has borne fruit in our financial performance, as 2021 saw many important achievements. The company's consolidated operating revenue was Ch\$ 897,198 million, equivalent to US\$ 1,062.2 million. EBITDA was Ch\$ 111,451 million, equivalent to US\$ 131.9 million, and net income was Ch\$ 34,864 million, equivalent to US\$ 41.3 million.

ABOUT THIS N REPORT

2021 INTEGRATED REPORT

LETTER FROM THE CHAIRMAN SONDA AT A GLANCE INNOVATION AND DIGITAL TRANSFORMATION THAT SERVES OUR CUSTOMERS

Operating revenue and EBITDA in constant currency increased by 19.9% and 30.0% respectively, compared to last year. These increases were driven by greater business dynamism in most of our markets, and net income far exceeded last year's figure.

EBITDA margin was 12.4%, an increase of 130 basis points compared to last year. We would like to emphasize that SONDA's EBITDA margin was higher in every country.

Closed businesses were US\$ 1,262 million, which represents growth of 23% compared to last year. Growth was particularly high in Chile (+29.4%), Brazil (+16.6%) and OPLA - Other Latin American Countries - (+24.3%), which reflect a solid recovery with respect to last year. The new business opportunities pipeline totaled US\$ 4,509 million, which has created tremendous optimism for the coming years.