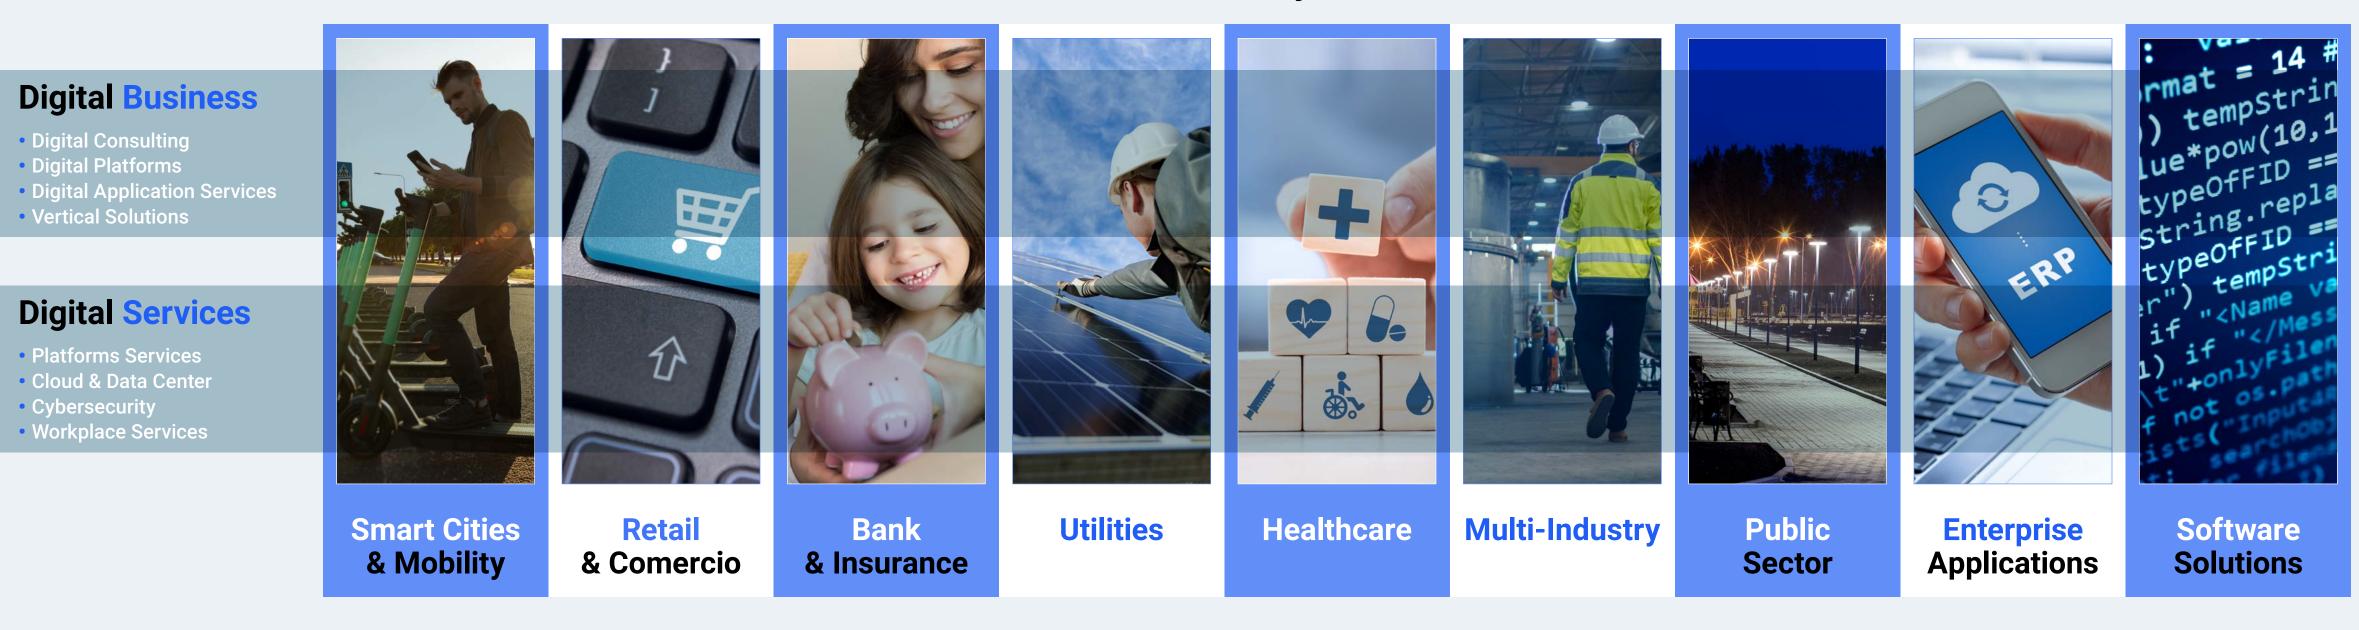

### Verticalization by Industry: we understand our customers' requirements

We have adopted the concept of Verticalization by Industry at SONDA, both as a fundamental component of our business strategy and as an organizational value.

This strategy requires SONDA's teams to be specialists in key economic and social development markets and that

they understand the challenges and characteristics of each market. We also focus our dedication, abilities and resources on strengthening our leadership in technological transformation across the region.

We have a solid team of IT professionals who have developed services that add value to our customers' businesses by providing customized solutions that comply with their requirements. They also create synergies, and develop cross-learning and replication, in order to provide better services and solutions.

### **Verticalization** as a way to reach our customers

2021 INTEGRATED REPORT

 $\land$   $\langle$   $\rangle$ 

LETTER FROM THE CHAIRMAN SONDA AT A GLANCE INNOVATION AND DIGITAL TRANSFORMATION THAT SERVES OUR CUSTOMERS