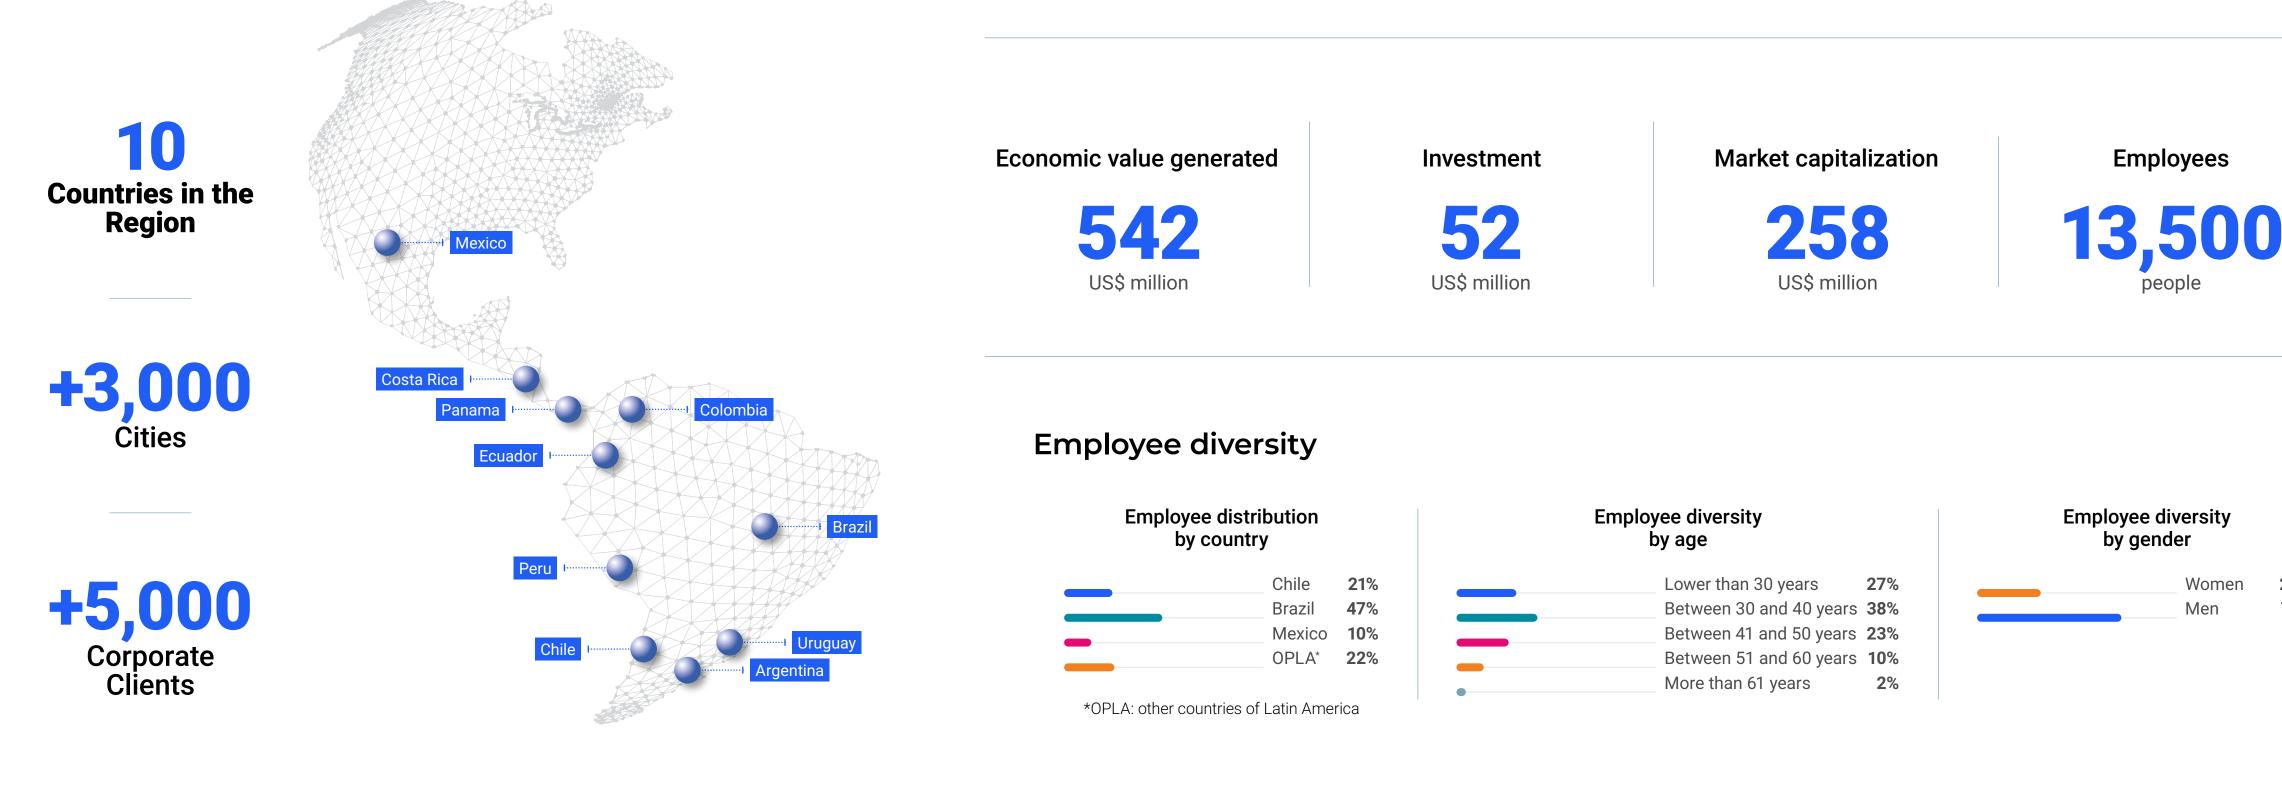

## **SONDA in Figures for 2021**

SONDA was founded in 1974 and has become the regional leader in Digital Transformation services, with offices in 10 countries and 3,000 cities, where we influence the lives of over 500 million people.

2021 INTEGRATED REPORT

 $\land$  <

LETTER FROM THE CHAIRMAN

SONDA **AT A GLANCE**  INNOVATION AND DIGITAL TRANSFORMATION THAT SERVES OUR CUSTOMERS

| Revenues                     | Revenue distribution by country                  | EBITDA                     | EBITDA distribution by country    |
|------------------------------|--------------------------------------------------|----------------------------|-----------------------------------|
| <b>1,062</b><br>US\$ million | Chile 56%<br>Brazil 23%<br>Mexico 4%<br>OPLA 17% | <b>132</b><br>US\$ million | Chile<br>Brazil<br>Mexico<br>OPLA |

|  | Chile  | 21%         |
|--|--------|-------------|
|  | Brazil | <b>47</b> % |
|  | Mexico | 10%         |
|  | OPLA*  | 22%         |
|  |        |             |

| Lower than 30 years<br>Between 30 and 40 years<br>Between 41 and 50 years<br>Between 51 and 60 years<br>More than 61 years | 23% |
|----------------------------------------------------------------------------------------------------------------------------|-----|
|----------------------------------------------------------------------------------------------------------------------------|-----|