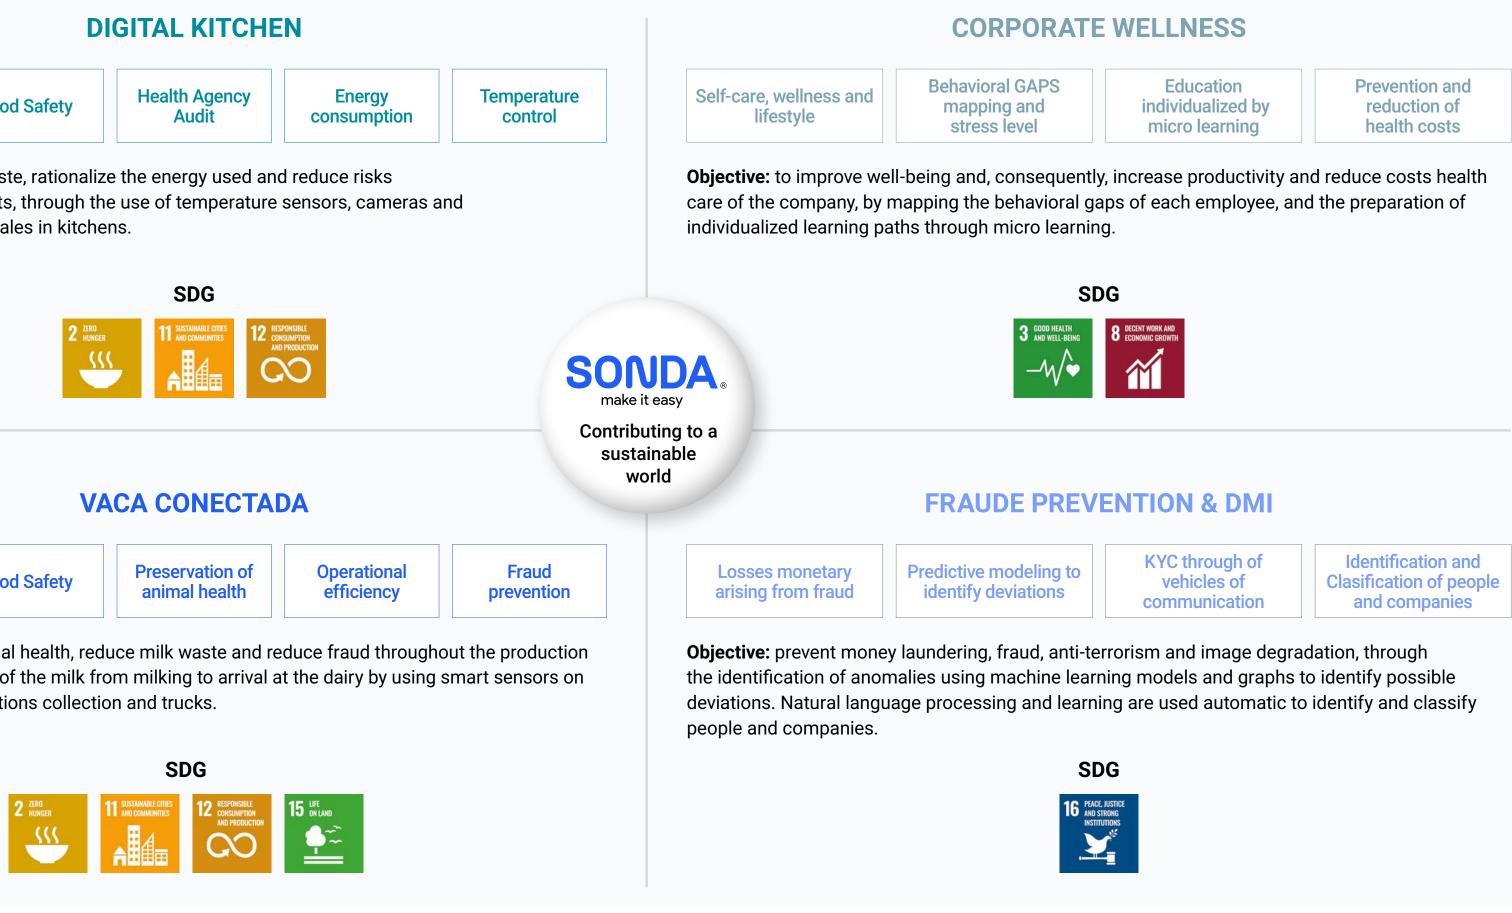

#### **Circular and regenerative economy**

- IoT platform with sensors that monitor water quality variables in seas and lakes.
- IoT platform with sensors for monitoring industrial effluents.
- Monitoring and prompt detection of cyanobacteria, to safeguard the quality of drinking water.
- Real-time monitoring and management of sewerage and water supply networks.
- Detection of waste being dumped into water supplies using cameras and video analytics.
- IoT and analytics solutions that reduce milk losses and monitor its quality throughout the productive chain, from animal health through to milk storage, transport and production.
- Kupay solution for resource-efficient, integrated and sustainable agricultural management.
- Smart Kitchen that reduces food waste, optimizes energy use and reduces the risks from sanitary inspections, using temperature sensors, cameras and scales strategically connected within kitchens.
- Solutions that reduce waste.
- Enterprise Content Management that transforms printing into digital document management within companies.