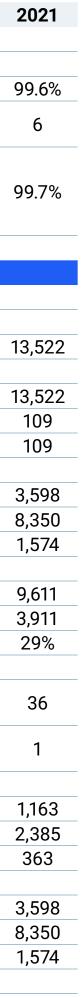

#### **Customer satisfaction**

Customer satisfaction is measured using the Net Promoter Score (NPS). The first step is an annual survey of our service partners in our ten countries. Even during a pandemic, our NPS rose by 6% compared to the previous year, as a common theme among these responses was SONDA's presence and commitment.

#### **Customer experience and service quality**

|                                                                 | 2019  | 2020  | 2021  |
|-----------------------------------------------------------------|-------|-------|-------|
| Grievance rate                                                  |       |       |       |
| Percentage of complaints<br>compared to total service<br>orders | 0.03% | 0.04% | 0.03% |
| Service quality                                                 |       |       |       |
| Percentage of cases resolved<br>by help desks                   | 91%   | 92%   | 93%   |

#### **Service continuity**

| Service availability                                                                                     |       |       | Avai | ilability compla                   | aints | Uptime components                                                                                                                                                  |       |              |  |
|----------------------------------------------------------------------------------------------------------|-------|-------|------|------------------------------------|-------|--------------------------------------------------------------------------------------------------------------------------------------------------------------------|-------|--------------|--|
| Service Availability Index: Percentage<br>of time that services were available<br>compared to total time |       |       |      | f customer com<br>s in system avai | •     | (1- ((Td-Tm)/Ta))* 100%<br>Td: Downtime during the period.<br>Tm: Scheduled maintenance time durin<br>the period.<br>Ta: Agreed service time during the<br>period. |       |              |  |
| 2019                                                                                                     | 2020  | 2021  | 2019 | 2020                               | 2021  | 2019                                                                                                                                                               | 2020  | <b>202</b> 1 |  |
| 97.4%                                                                                                    | 99.6% | 99.6% | 10   | 0                                  | 6     | 98.1%                                                                                                                                                              | 99.6% | 99.79        |  |