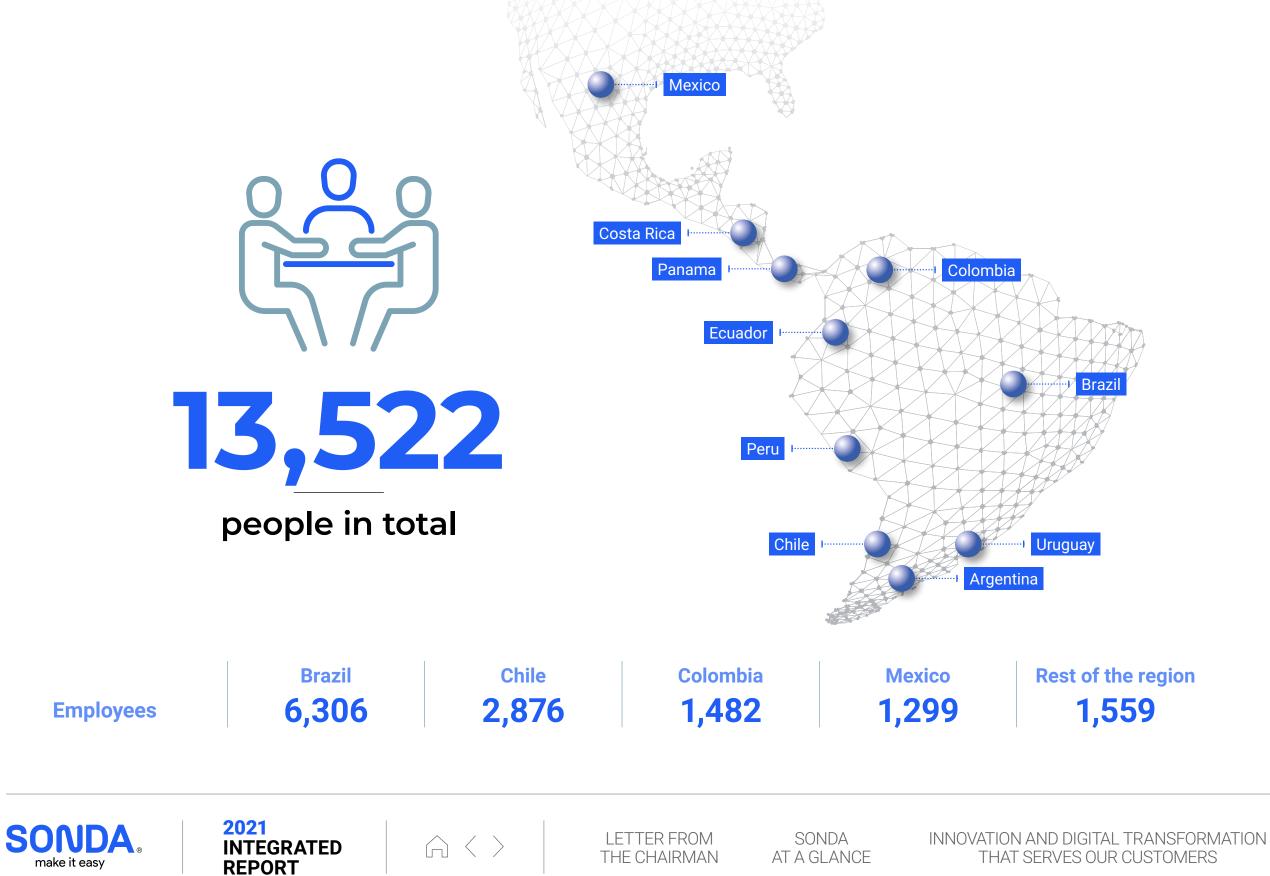

## **SONDA in Figures for 2021**

SONDA was founded in 1974 and has become the regional leader in Digital Transformation services, with offices in 10 countries and 3,000 cities, where we influence the lives of over 500 million people.

Our commitment to leading the digital transformation of Latin America requires delivering technological solutions in ten countries, 3,000 cities and impacting more than 500 million people. It also requires understanding the environment, assimilating the demands arising from our customers' new business scenarios and ensuring a positive, sustainable and responsible impact on local communities.