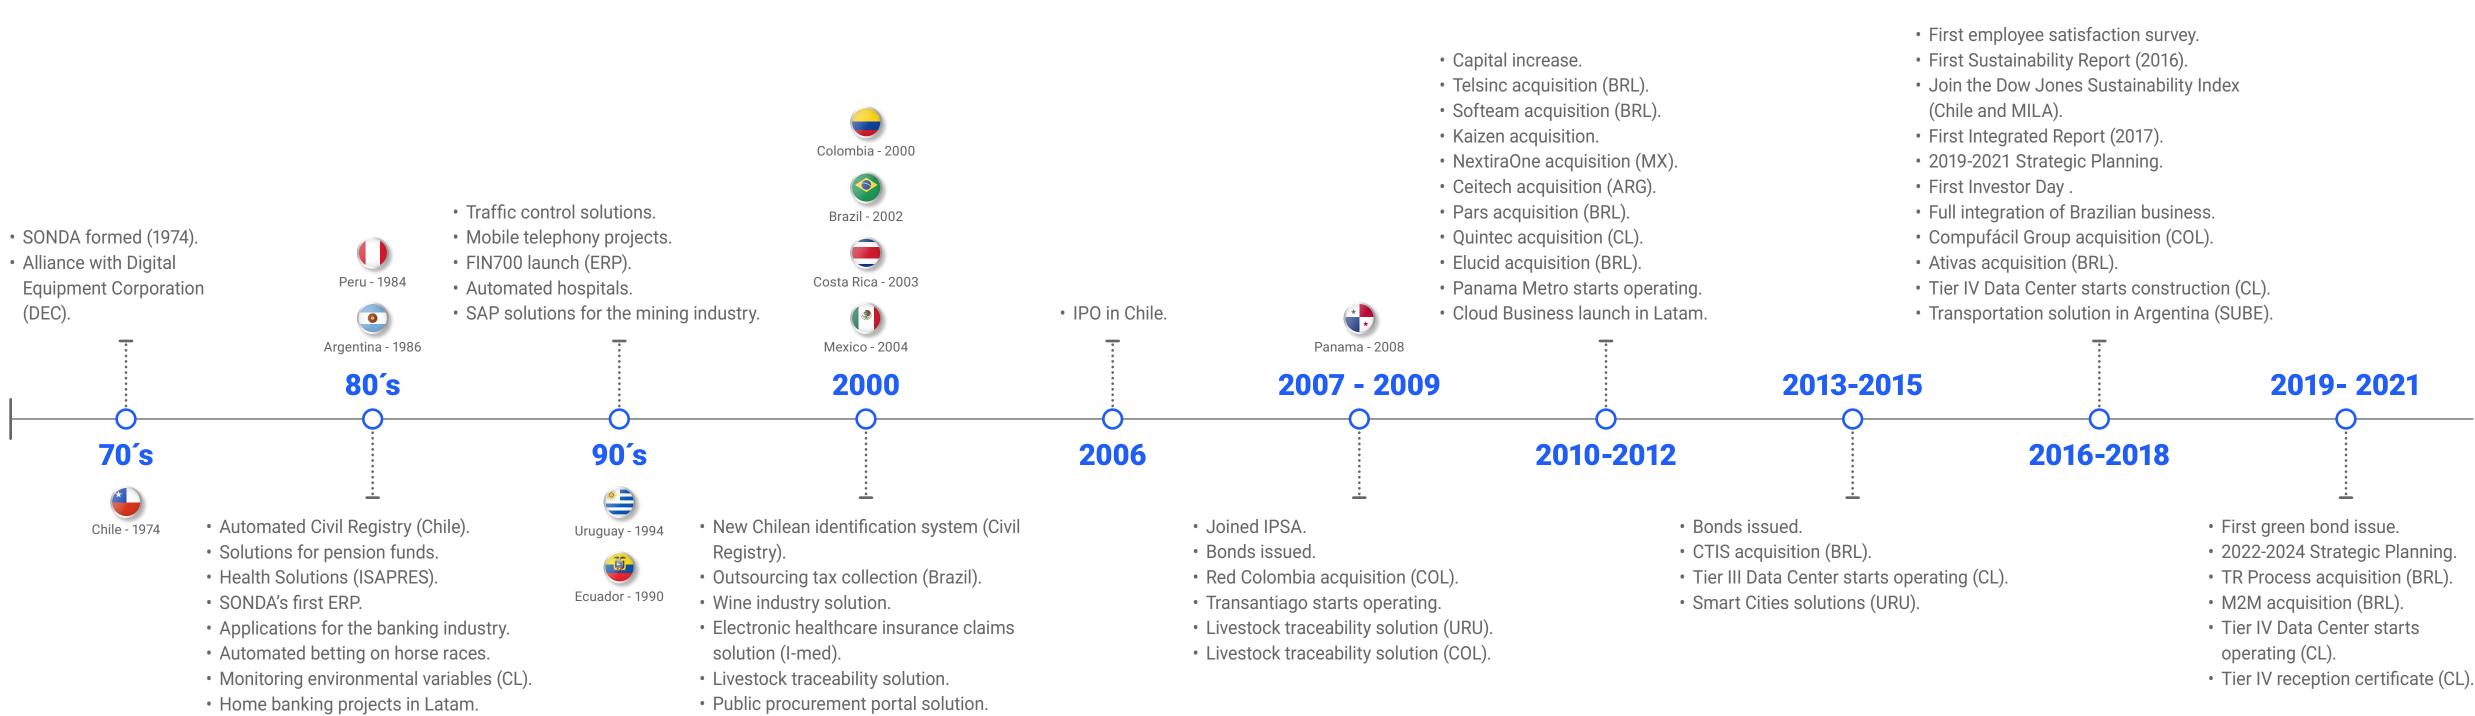

#### We were selected for the fifth consecutive year to be members of the Dow Jones Sustainability Index, Chile and MILA.

We have been included in the Dow Jones Sustainability Index (DJSI) Chile and MILA for the fifth consecutive year, which ranks us among the companies with the best sustainability practices, in particular for our environmental care, social commitments and corporate governance. Our performance improved by four points over 2020, which placed the company in the 75th percentile (compared to the 71st in 2020).