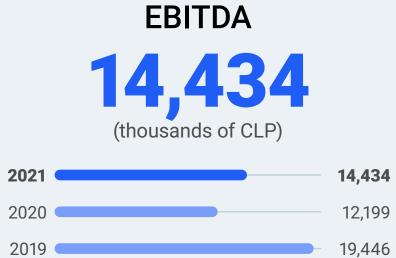

Our reorganization in 2020 has borne fruit in our financial performance, as 2021 saw many important achievements. The company's consolidated operating revenue was Ch\$ 897,198 million, equivalent to US\$ 1,062.2 million. EBITDA was Ch\$ 111,451 million, equivalent to US\$ 131.9 million, and net income was Ch\$ 34,864 million, equivalent to US\$ 41.3 million.