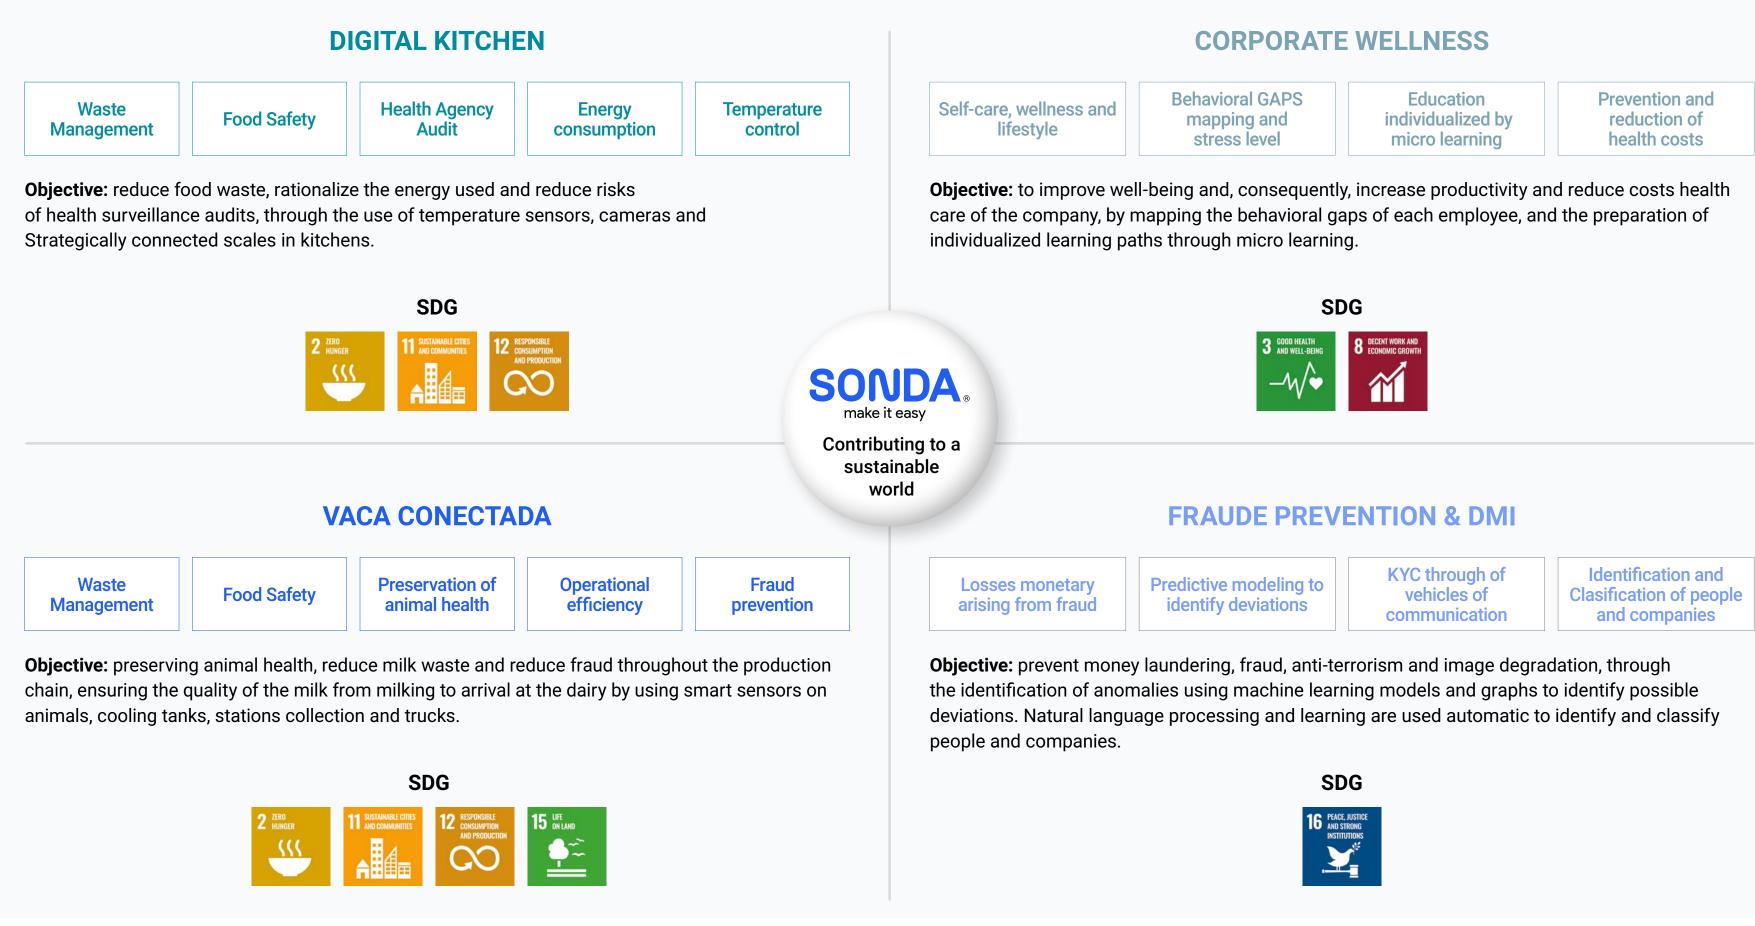

Several initiatives have been jointly produced that respond to the requirements of our customers and to the requirements of society as a whole. For example, improving the identification of patients with COVID-19, supporting online education, creating systems that improve public transport, and more efficiently using natural resources such as water and energy.

to identifying the workloads that are appropriate for the cloud and can add innovation and acceleration to the business.

The three aspects of evolving our own platforms and services, complementing our partners, and working with a "Smart Cloud" approach, help us to participate in various initiatives. These include modernizing applications to include digital procedures for financial institutions such as biometric solutions and security features, implementing transport payment solutions using C2R Codes (QR) and credit cards, and the SONDA Corporate Wellness solution. SONDA has been recognized for its contribution to innovation with some of these initiatives.

We were recognized as the most innovative company in the Brazilian IT industry in 2021, for our Corporate Wellness solution. The award was granted by IT Mídia's ranking "The 100 most innovative IT companies of 2021".