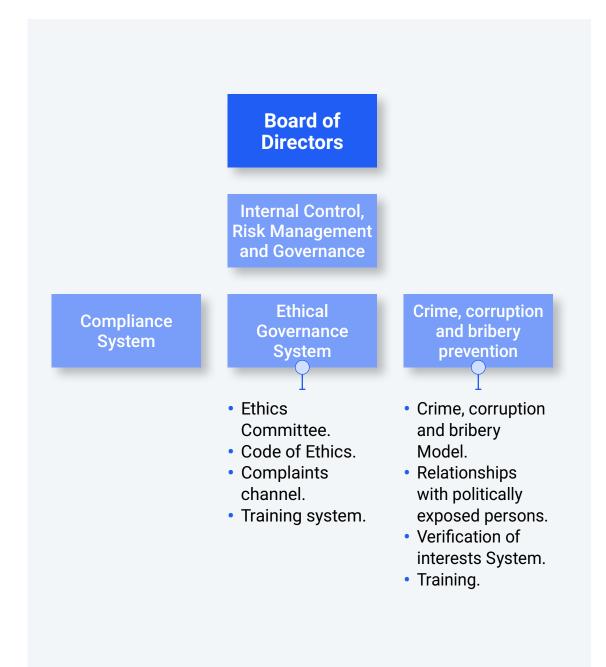

### **Internal cyber-security**

**Governance:** we have a Cyber-Security Committee that comprises the CISO, the Corporate Cyber-Security Manager and the Corporate Internal IT Manager. This Committee reports to SONDA's CEO and informs the Company's Executive Committee. Business unit managers are responsible for implementing the standards and initiatives arising from the regional plan with support from the technical security counterparties assigned by each business unit.

We have also implemented a regional cyber-security governance model, which ensures that policies and practices are correctly implemented and minimize the risk that the company's assets are compromised by threats.

Risk management and internal control framework: we have adopted best practice in relation to information security risk management. We have achieved certified compliance with ISO 27001, ISO 22301 and ISO 20000-1, and we are subject to annual external

Consequently, we have information security and personal data privacy policies, which comply with the following: Risk management method, incident management, privacy consent procedure and business continuity process.

**Main initiatives:** the main initiatives for 2021 involve adding tools, defining corporate standards and structuring processes based on six strategies: Software and hardware inventory, threat and vulnerability management, access control and privileged user management, EndPoints security management, warnings monitoring and management, and incident response and management.