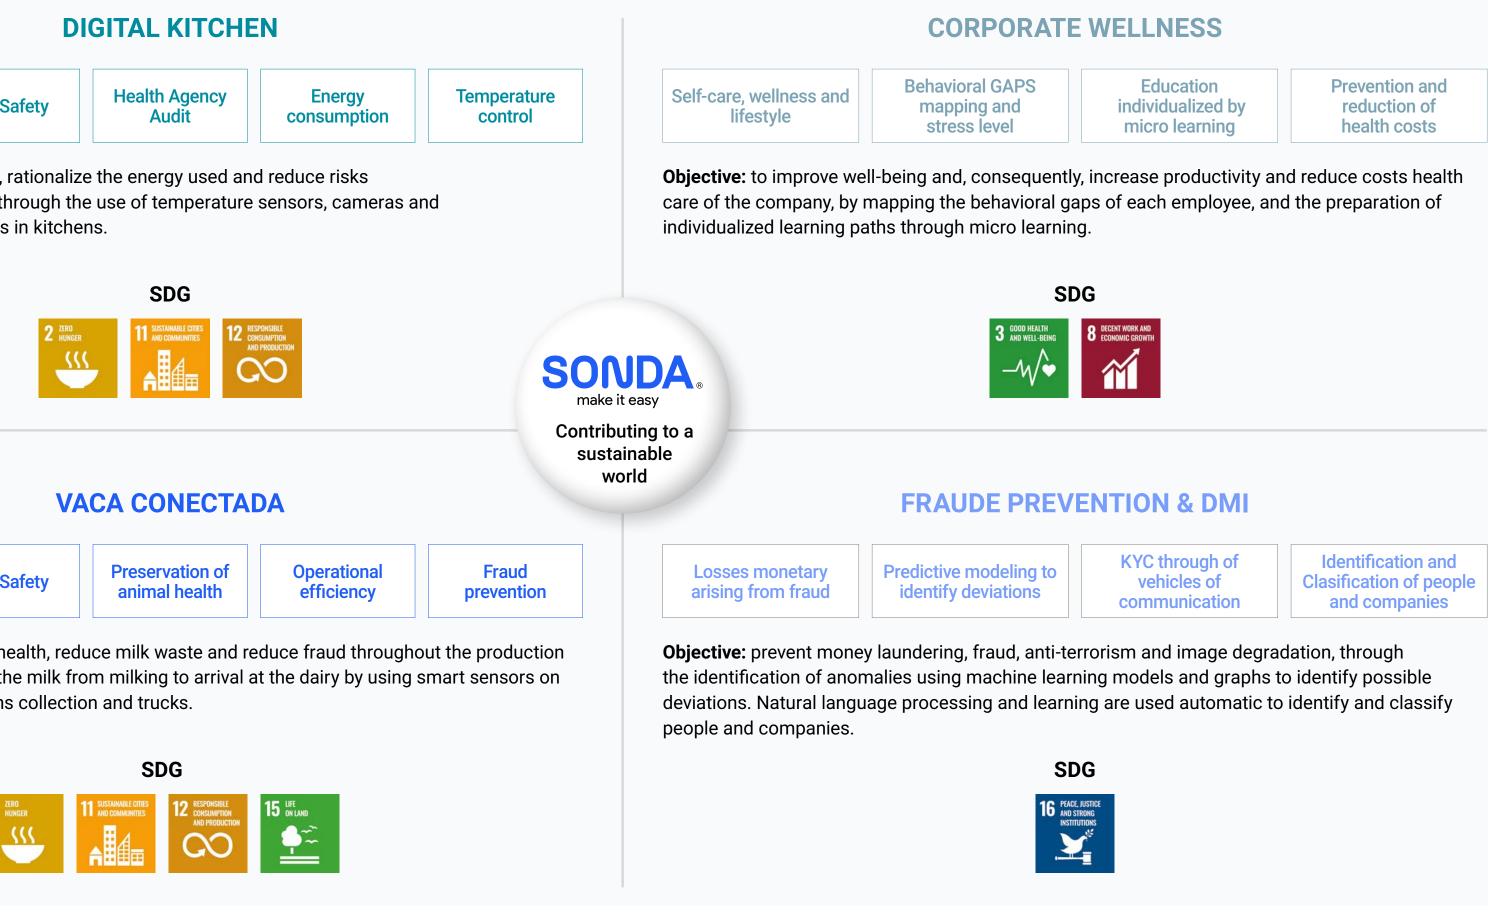

#### **Circular and regenerative economy**

- IoT platform with sensors that monitor water quality variables in seas and lakes.
- IoT platform with sensors for monitoring industrial effluents.
- Monitoring and prompt detection of cyanobacteria, to safeguard the quality of drinking water.
- Real-time monitoring and management of sewerage and water supply networks.
- Detection of waste being dumped into water supplies using cameras and video analytics.
- IoT and analytics solutions that reduce milk losses and monitor its quality throughout the productive chain, from animal health through to milk storage, transport and production.
- Kupay solution for resource-efficient, integrated and sustainable agricultural management.
- Smart Kitchen that reduces food waste, optimizes energy use and reduces the risks from sanitary inspections, using temperature sensors, cameras and scales strategically connected within kitchens.
- Solutions that reduce waste.
- Enterprise Content Management that transforms printing into digital document management within companies.