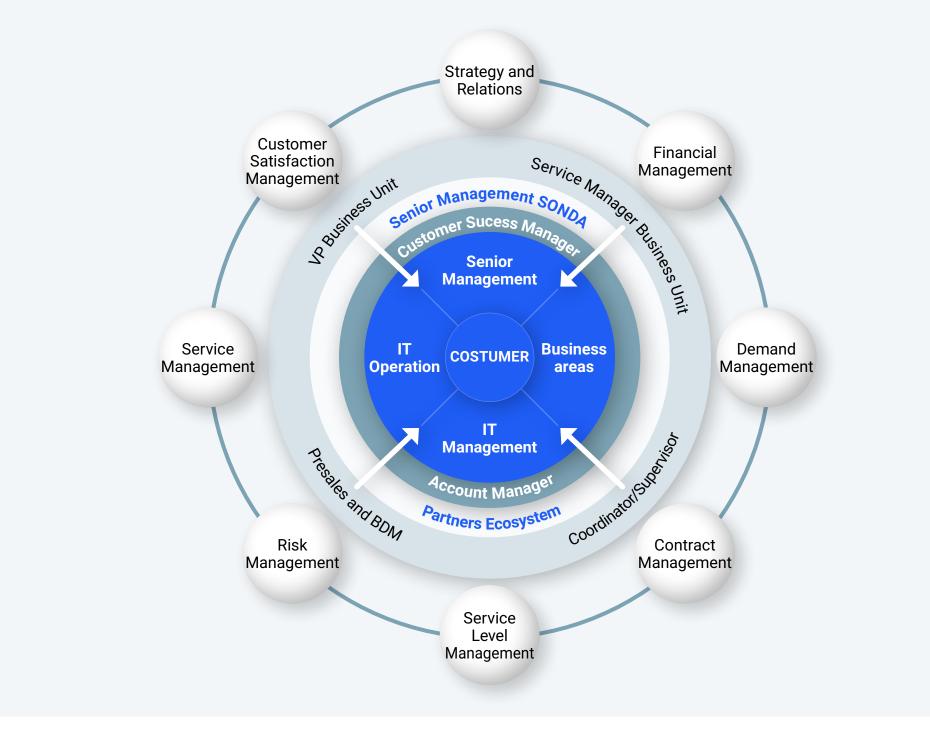

#### **Integrated Customer Management**

We updated our integrated customer management model Our model: in 2020, to include the eight fundamental aspects of service experience. We continued to implement it in 2021, and in 2022 we will integrate it with the new business excellence model currently under development.

### **Integrated Customer Management Model**

It draws us closer to our customers, in order to provide them with a better service, understand their challenges and offer them value that inspires them to achieve success.

#### Integrated Customer Management Model

- Assigns a person to be responsible for the integrated management and #8D model implementation for each customer.
- That responsible person presents the monthly state of progress based on the #8D model.
- We have model sponsors and consultants supporting this continuous improvement process.

The Model evolves the current management paradigm segmented into strategic, tactical and operational levels, towards a model that analyzes the customer from 360 degrees, which involves all the teams in an organization. For example senior executives, business departments, IT management and operations departments, and interest, support and relationship departments.