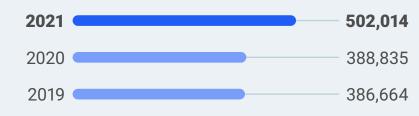

EBITDA margin was 12.4%, an increase of 130 basis points compared to last year. We would like to emphasize that SONDA's EBITDA margin was higher in every country.

Closed businesses were US\$ 1,262 million, which represents growth of 23% compared to last year. Growth was particularly high in Chile (+29.4%), Brazil (+16.6%) and OPLA - Other Latin American Countries - (+24.3%), which reflect a solid recovery with respect to last year. The new business opportunities pipeline totaled US\$ 4,509 million, which has created tremendous optimism for the coming years.