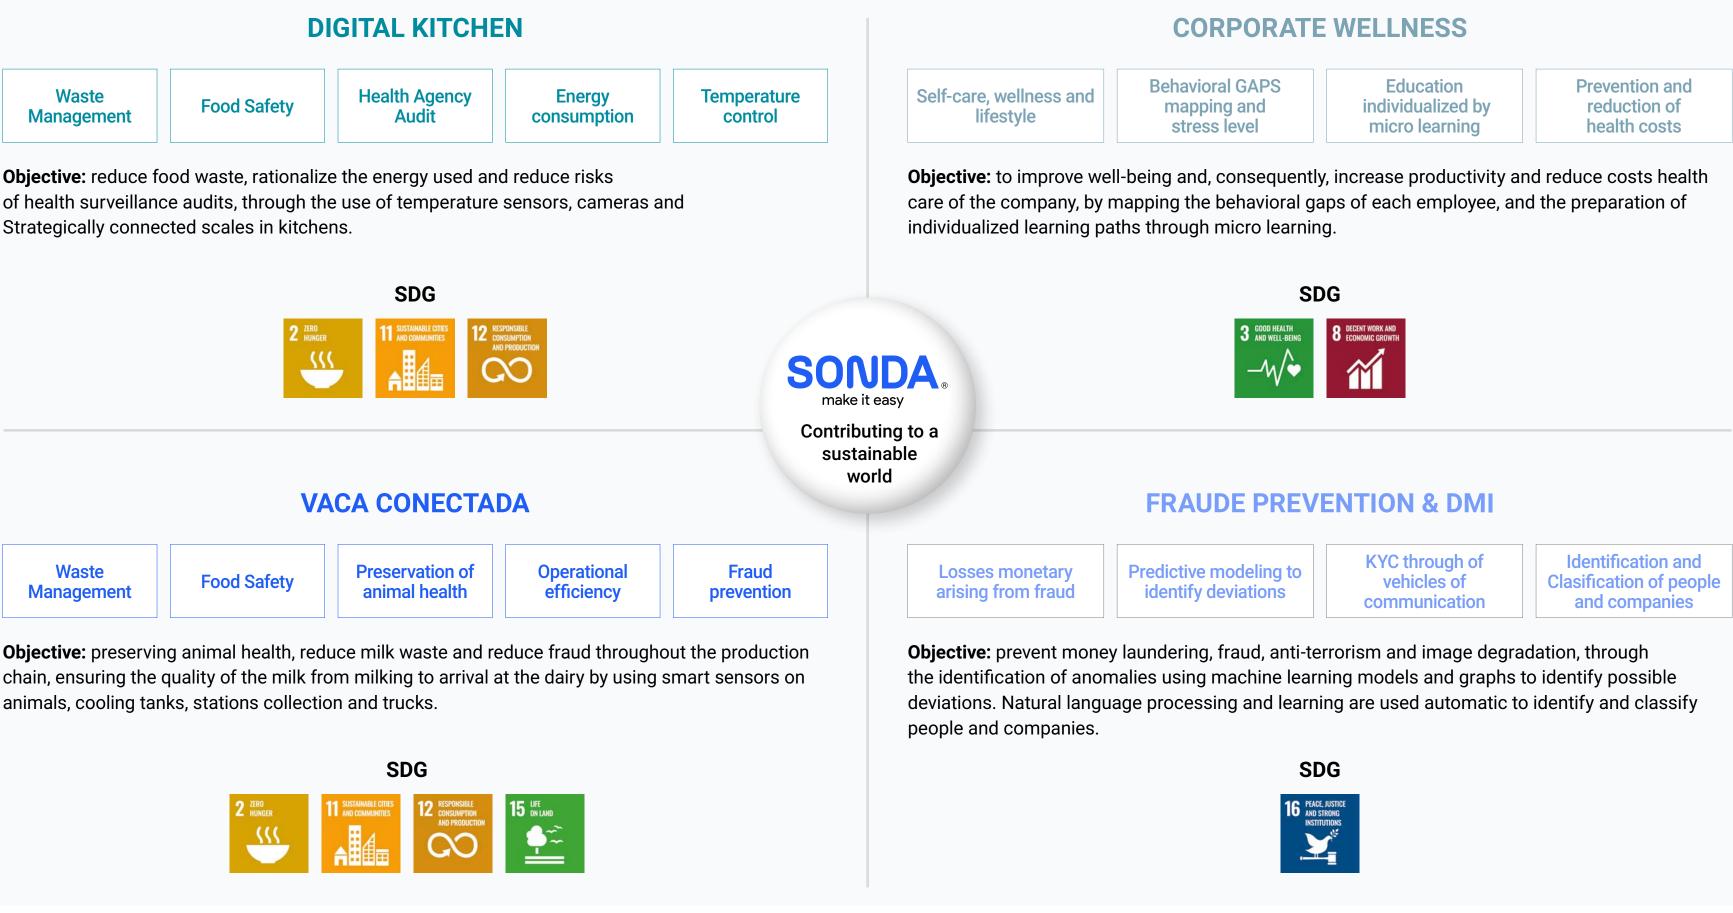

#### **Circular and regenerative economy**

- IoT platform with sensors that monitor water quality variables in seas and lakes.
- IoT platform with sensors for monitoring industrial effluents.
- Monitoring and prompt detection of cyanobacteria, to safeguard the quality of drinking water.
- Real-time monitoring and management of sewerage and water supply networks.
- Detection of waste being dumped into water supplies using cameras and video analytics.
- IoT and analytics solutions that reduce milk losses and monitor its quality throughout the productive chain, from animal health through to milk storage, transport and production.
- Kupay solution for resource-efficient, integrated and sustainable agricultural management.
- Smart Kitchen that reduces food waste, optimizes energy use and reduces the risks from sanitary inspections, using temperature sensors, cameras and scales strategically connected within kitchens.
- Solutions that reduce waste.
- Enterprise Content Management that transforms printing into digital document management within companies.