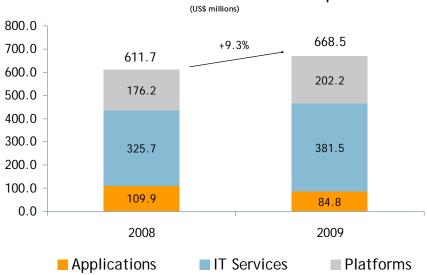

| 130,903  | 127,248  | -2.8%         | 41,927   | 37,986   | -9.4%         |
| EBITDA Margin             | 18.7%    | 18.1%    |               | 20.3%    | 19.5%    |               |

(\*): 12M08\* and 4Q08\* have been restated converting monthly results in local currency in Brazil, Mexico and Colombia into US\$ at the monthly exchange rates of year 2009; OPLA (ex-Colombia) at US\$ of each period converted to the year-end exchange rate of 2009; and Chile according to Chilean GAAP figures. On the other hand, 4Q09\* has been restated using 4Q09 figures from international operations as the difference between 12M09 and 9M09, considering US\$ of each period, plus Chile according to Chilean GAAP figures.





### **New Deals**

### New Contracts as of December of each period



#### New Deals by Region as of December'08





#### New Deals by Region as of December'09







# Regional Results - CHILE





| CHILE                     |          |          |               |         |         |               |
|---------------------------|----------|----------|---------------|---------|---------|---------------|
| (in ThUS\$)               | 12M08    | 12M09    | Var%<br>08/09 | 4Q08    | 4Q09    | Var%<br>08/09 |
| Revenues                  | 358,315  | 356,429  | -0.5%         | 107,736 | 98,049  | -9.0%         |
| Platforms                 | 141,636  | 143,973  | 1.6%          | 45,991  | 40,458  | -12.0%        |
| IT Services               | 196,463  | 192,958  | -1.8%         | 56,665  | 51,926  | -8.4%         |
| Applications              | 20,216   | 19,