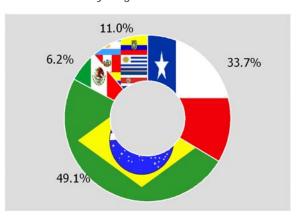

%         | 41,927   | 37,986   | -9.4%         |
| EBITDA Margin             | 18.7%    | 18.1%    |               | 20.3%    | 19.5%    |               |

(\*): 12M08\* and 4Q08\* have been restated converting monthly results in local currency in Brazil, Mexico and Colombia into US\$ at the monthly exchange rates of year 2009; OPLA (ex-Colombia) at US\$ of each period converted to the year-end exchange rate of 2009; and Chile according to Chilean GAAP figures. On the other hand, 4Q09\* has been restated using 4Q09 figures from international operations as the difference between 12M09 and 9M09, considering US\$ of each period, plus Chile according to Chilean GAAP figures.





### **New Deals**

### New Contracts as of December of each period



#### New Deals by Region as of December'08





#### New Deals by Region as of December'09







# Regional Results - CHILE





| CHILE                     |          |          |               |         |         |               |
|---------------------------|----------|----------|---------------|---------|---------|---------------|
| (in ThUS\$)               | 12M08    | 12M09    | Var%<br>08/09 | 4Q08    | 4Q09    | Var%<br>08/09 |
| Revenues                  | 358,315  | 356,429  | -0.5%         | 107,736 | 98,049  | -9.0%         |
| Platforms                 | 141,636  | 143,973  | 1.6%          | 45,991  | 40,458  | -12.0%        |
| IT Services               | 196,463  | 192,958  | -1.8%         | 56,665  | 51,926  | -8.4%         |
| Applications              | 20,216   | 19,499   | -3.5%         | 5,080   | 5,665   | 11