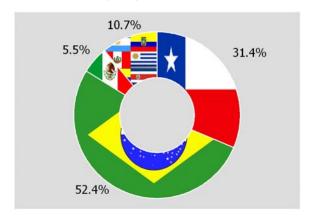

|
| EBITDA Margin             | 18.7%    | 18.1%    |               | 20.3%    | 19.5%    |               |

(\*): 12M08\* and 4Q08\* have been restated converting monthly results in local currency in Brazil, Mexico and Colombia into US\$ at the monthly exchange rates of year 2009; OPLA (ex-Colombia) at US\$ of each period converted to the year-end exchange rate of 2009; and Chile according to Chilean GAAP figures. On the other hand, 4Q09\* has been restated using 4Q09 figures from international operations as the difference between 12M09 and 9M09, considering US\$ of each period, plus Chile according to Chilean GAAP figures.





### **New Deals**

### New Contracts as of December of each period



#### New Deals by Region as of December'08





#### New Deals by Region as of December'09







# Regional Results - CHILE





| CHILE                     |          |          |               |         |         |               |
|---------------------------|----------|----------|---------------|---------|---------|---------------|
| (in ThUS\$)               | 12M08    | 12M09    | Var%<br>08/09 | 4Q08    | 4Q09    | Var%<br>08/09 |
| Revenues                  | 358,315  | 356,429  | -0.5%         | 107,736 | 98,049  | -9.0%         |
| Platforms                 | 141,636  | 143,973  | 1.6%          | 45,991  | 40,458  | -12.0%        |
| IT Services               | 196,463  | 192,958  | -1.8%         | 56,665  | 51,926  | -8.4%         |
| Applications              | 20,216   | 19,499   | -3.5%         | 5,080   | 5,665   | 11.5%         |
| Cost of Sales             | -265