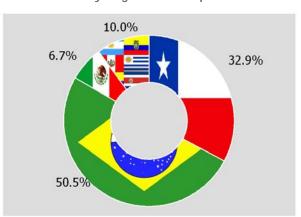

9           302,048         287,000         -5.0%         108,871         103,224           54,104         71,680         32.5%         21,196         28,708           -374,015         -385,604         3.1%         -138,329         -139,477           -47,156         -45,718         -3.0%         -16,666         -17,108           54,731         55,623         1.6%         19,162         20,236           11.5%         11.4%         11.0%         11.4%           83,857         84,226         0.4%         29,107         30,347 |

\*9M08 and 3Q08 figures have been re-expressed using 2009 exchange rates, in order to make them comparable to 9M09 and 3Q09 figures.





### **New Deals**

# New Contracts as of September of each period (US\$ millions)



#### New Deals by Region as of September'08





#### New Deals by Region as of September'09







### Regional Results - CHILE





| CHILE                     |          |          |               |         |         |               |
|---------------------------|----------|----------|---------------|---------|---------|---------------|
| (in ThUS\$)               | 9M08     | 9M09     | Var%<br>08/09 | 3Q08    | 3Q09    | Var%<br>08/09 |
| Revenues                  | 229,722  | 236,886  | 3.1%          | 79,395  | 82,526  | 3.9%          |
| Platforms                 | 87,685   | 94,903   | 8.2%          | 33,253  | 35,533  | 6.9%          |
| IT Services               | 128,162  | 129,300  | 0.9%          | 41,168  | 42,397  | 3.0%          |
| Applications              | 13,876   | 12,683   | -8.6%         | 4,974   | 4,597   |