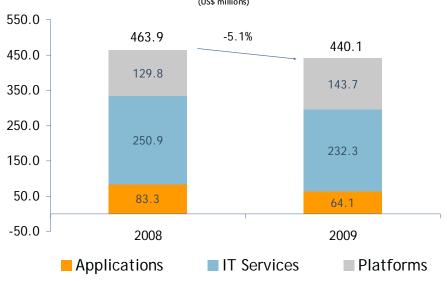

8,264         6.8%         44,091         44,889           302,048         287,000         -5.0%         108,871         103,224           54,104         71,680         32.5%         21,196         28,708           -374,015         -385,604         3.1%         -138,329         -139,477           -47,156         -45,718         -3.0%         -16,666         -17,108           54,731         55,623         1.6%         19,162         20,236           11.5%         11.4%         11.0%         11.4%           83,857         84,226         0.4%         29,107         30,347 |

\*9M08 and 3Q08 figures have been re-expressed using 2009 exchange rates, in order to make them comparable to 9M09 and 3Q09 figures.





### **New Deals**

# New Contracts as of September of each period (US\$ millions)



#### New Deals by Region as of September'08





#### New Deals by Region as of September'09







### Regional Results - CHILE





| CHILE                     |          |          |               |         |         |               |
|---------------------------|----------|----------|---------------|---------|---------|---------------|
| (in ThUS\$)               | 9M08     | 9M09     | Var%<br>08/09 | 3Q08    | 3Q09    | Var%<br>08/09 |
| Revenues                  | 229,722  | 236,886  | 3.1%          | 79,395  | 82,526  | 3.9%          |
| Platforms                 | 87,685   | 94,903   | 8.2%          | 33,253  | 35,533  | 6.9%          |
| IT Services               | 128,162  | 129,300  | 0.9%          | 41,168  | 42,397  | 3.0%          |
| Applications              | 13,876   |