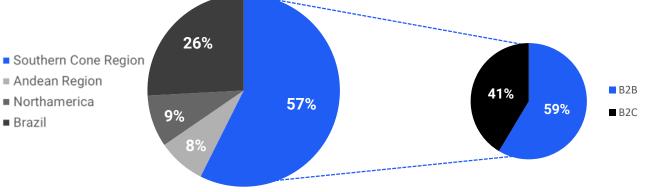

## ... Through a Sustained and Diversified Growth

49% 14% 8% 5% 6% 4% 3% 2% 1% TRANSPORT SERVICES -REFAIL PUBLC SECTOR HEALTHCARE UTILITIES CURING THECOM EQUICES OTHERS

**Revenue Contribution by Industry** 

**Revenue Contribution by Region** 

#### **Revenue Concentration by Clients**

Figures in US\$ were converted using closing exchange rate Dec.-23 = \$877.12 / US\$