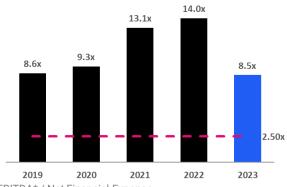

#### Financial Expenses Coverage

EBITDA\* / Net Financial Expense

\* Gross Result + Administration Expenses + Intangible Amortization (excludes amortization of projects) + Depreciation of the year