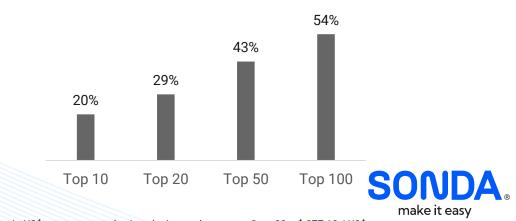

#### **Revenue Concentration by Clients**

Figures in US\$ were converted using closing exchange rate Dec.-23 = \$877.12 / US\$