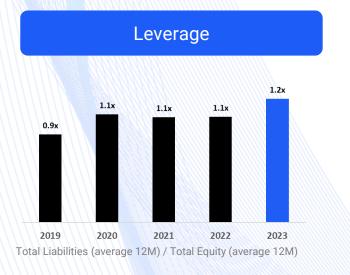

culture (hybrid work, flexible hours, short Fridays, half day off on birthdays).
  - Professional development.
  - Diverse people and inclusive culture.
  - Collaborative and innovative environment.



Do you want to transform the **digital future**?

Start your career and apply for the Fresh Graduates Program in



In 2022, we received over 2,000 resumes for the **Fresh Graduates Program** at a regional level, and we hired 25 young professionals.

Inscribete en SONDA.com

# Financial Position



### Financial Position Financial Debt

### Financial Debt Maturity Profile (as of 12/31/23, US\$ million)

Financial Debt Composition (as of 12/31/23)





Figures in US\$ were converted using closing exchange rate as of Dec.-23 = \$ 877.12 / US\$

### Financial Position Indebtedness Indicators



|               | Fitch Ratings                 | ICR                           |
|---------------|-------------------------------|-------------------------------|
| Solvency      | AA-                           | AA-                           |
| Stocks        | 1 <sup>st</sup> Class Level 2 | 1 <sup>st</sup> Class Level 1 |
| Outlook       | Stable                        | Stable                        |
| Issuance Date | Apr-23                        | Sep-23                        |

Net Financial Leverage

#### NFD / EBITDA







(Financial Debt – Cash and Equivalents – Other Current Financial Assets) / EBITDA (LTM) Financial Debt does not discount CCS balance (~US\$12 m) which as of Sep-23 would lead the ratio to 1.3x

"The company showed a significant increase of 19% in its reven