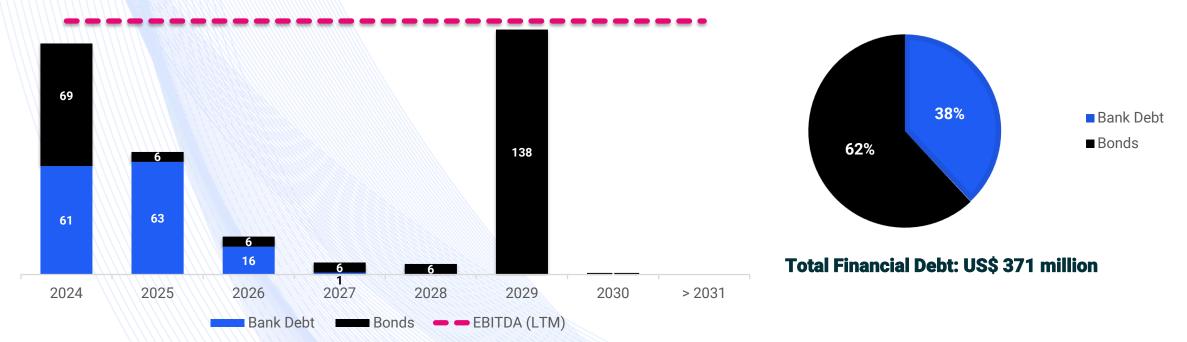

### Financial Debt Maturity Profile (as of 12/31/23, US\$ million)

Financial Debt Composition (as of 12/31/23)

Figures in US\$ were converted using closing exchange rate as of Dec.-23 = \$ 877.12 / US\$