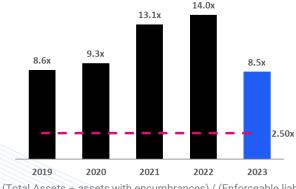

#### Assets Free of Encumbrances

(Total Assets – assets with encumbrances) / (Enforceable liabilities guaranteed enforceable liabilities)

Member of Dow Jones Sustainability Indices

Powered by the S&P Global CSA