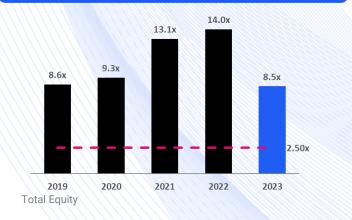

#### Financial Expenses Coverage

EBITDA\* / Net Financial Expense

\* Gross Result + Administration Expenses + Intangible Amortization (excludes amortization of projects) + Depreciation of the year