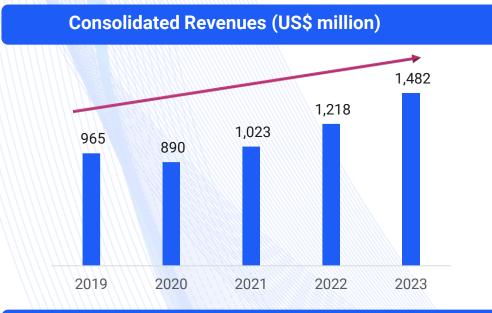

## ... Through a Sustained and Diversified Growth

49% 14% 8% 5% 6% 4% 3% 2% 1% TRANSPORT SERVICES -REFAIL PUBLC SECTOR HEALTHCARE UTILITIES CURING THECOM EQUICES OTHERS

**Revenue Contribution by Industry** 

#### **Revenue Concentration by Clients**

Figures in US\$ were converted using closing exchange rate Dec.-23 = \$877.12 / US\$