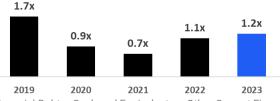

#### NFD / EBITDA

(Financial Debt – Cash and Equivalents – Other Current Financial Assets) / EBITDA (LTM) Financial Debt does not discount CCS balance (~US\$12 m) which as of Sep-23 would lead the ratio to 1.3x