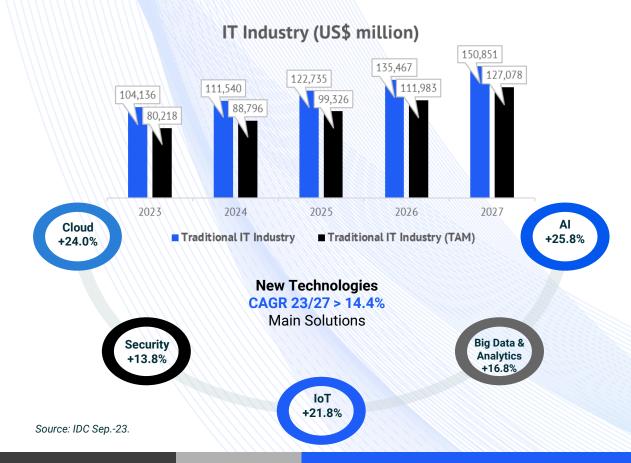

## **LATAM IT Industry Scenario**

#### Latin America IT Spending Perspectives

#### CAGR 23/27 → 12.2%

IT Industry TAM (Services and Applications)

**Expected size** of the **IT market** US\$151 billion para el 2027, with a TAM of US\$ 127 billion

**Resilience of IT spending** in the face of economic crises

IT investments **growing more than GDP** in the coming years

**Disruptive technologies** drive new solutions Health crisis accelerates **strategic changes** in companies and institutions