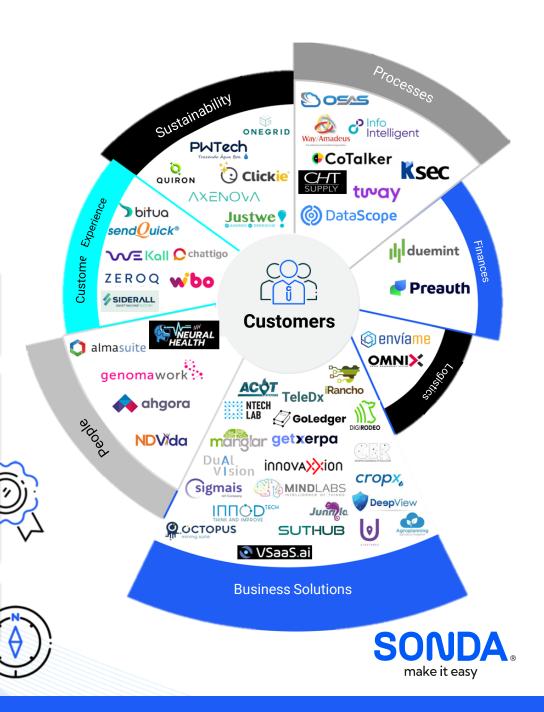

### Investment Attractiveness Startup Ecosystem with strong growth potential

An ecosystem based on adaptability, agility, and innovation allows us to expand our solutions portfolio, adding value to our clients.

We aim to accelerate the growth of startups' businesses and solutions, based on the commercial support of over 400 sales professionals at SONDA and access to the 12 countries where we operate.

There +60 startups that are part of the ecosystem, with presence in Chile, Argentina, Costa Rica, and Colombia. We also have startups from countries where we do not have presence, such as Israel.

We aspire to have around 100 startups within the ecosystem within a 3-year timeframe.