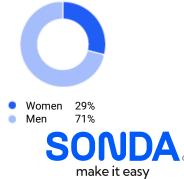

#### **SONDA Women:**

Today, SONDA has a 29% representation of women, reflecting the market reality. Our strategy goes beyond internal actions; we aim to encourage more women to be part of STEM careers based on four pillars