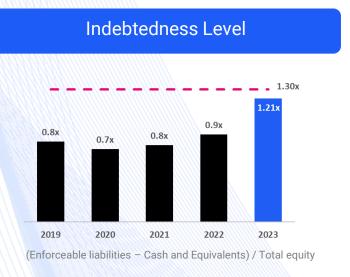

7%), and North America (27%). This was partially offset by a slight reduction in the EBITDA margin from 11.3% to 10.1% (...). Fitch expects the company's EBITDA margin to gradually increase to around 11% in 2025 as the strategic plan for 2022-2024 develops and higher-margin business closures materialize." Fitch Ratings

"SONDA has a significant size and a high degree of diversification, with its exposure primarily focused on Latin American countries. However, within this year, it has also expanded into the US market with the creation of a subsidiary. The commercial efforts made in recent times, and which would be further enhanced with the strategic plan for 2022-2024, have supported business growth, aiming for large-scale contracts." ICR Chile



## Financial Position Financial Covenants



Minimum Equity (UF)



#### Financial Expenses Coverage



EBITDA\* / Net Financial Expense

\* Gross Result + Administration Expenses + Intangible Amortization (excludes amortization of projects) + Depreciation of the year

#### Assets Free of Encumbrances



(Total Assets – assets with encumbrances) / (Enforceable liabilities guaranteed enforceable liabilities)









Member of Dow Jones Sustainability Indices

Powered by the S&P Global CSA