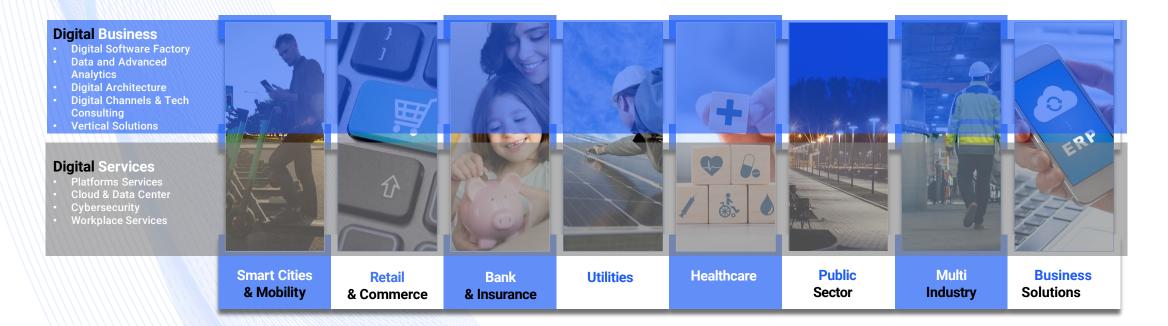

## ...and Restructured Our Organization...

We have deepened the verticalization by industries as a way of reaching our clients